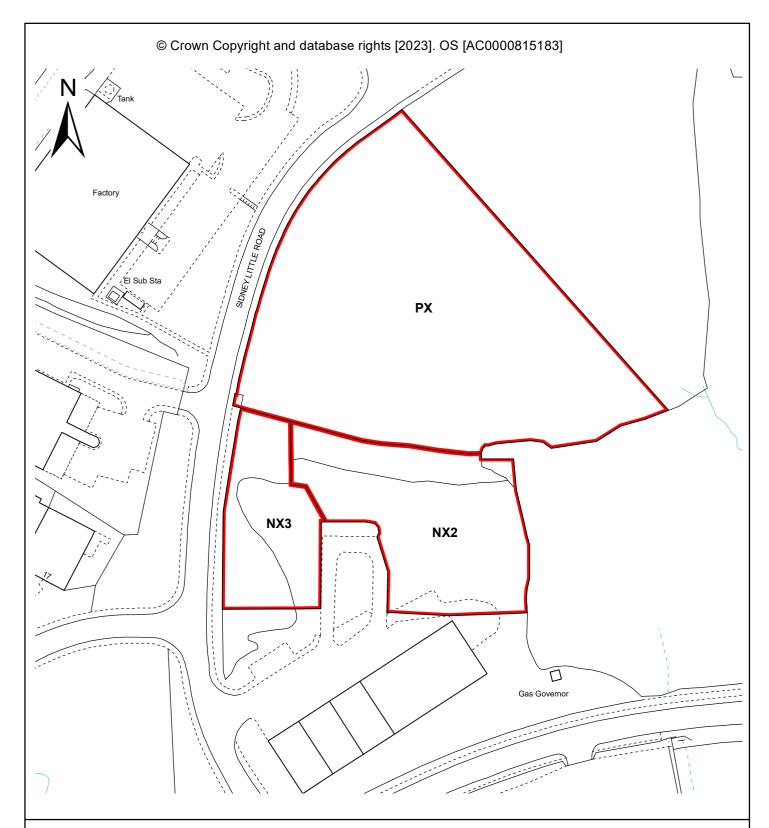

Plots PX, NX2 and NX3 Sidney Little Road St Leonards-on-sea

Use of this data is subject to terms and conditions. You are granted a non-exclusive, royalty free, revocable licence solely to view the Licensed Data for non-commercial purposes for the period during which Hastings Borough Council makes it available. You are not permitted to copy, sub-license, distribute, sell or otherwise make available the Licenced Data to third parties in any form. Third party rights to enforce the terms of this licence shall be reserved to OS.